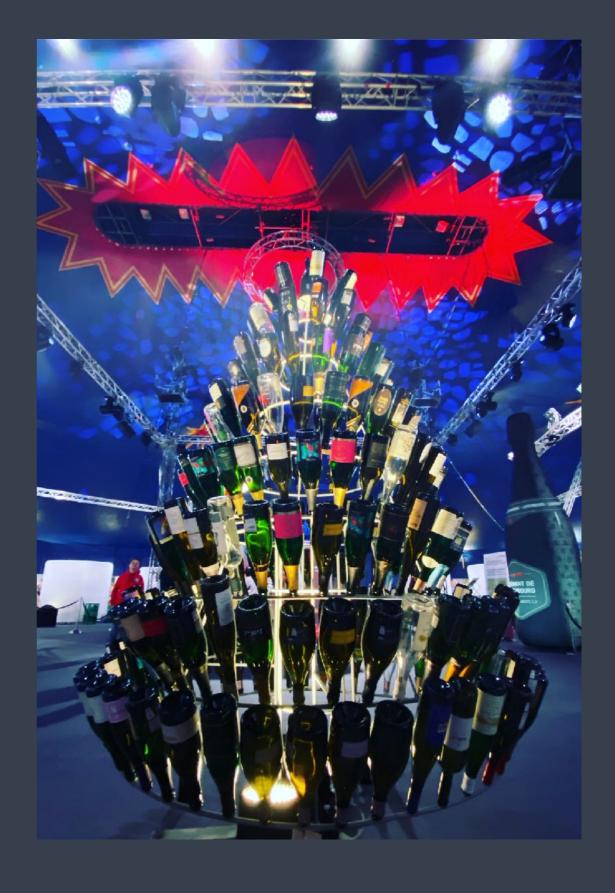

## Host the event of the year IN THE CENTRE OF LUXEMBOURG

- Exclusive tent structures
- Accessible parking space
- Up to 1500m<sup>2</sup>
- Privatised corporate events
- Show packages, with pre- & aftershow options

Hosting its guests in two wondrous circus tent structures, Cirque du Lux dips everyone into a Christmas wonderland, filled with a thousand lights, emotive music and acrobatic fairytales. Internationally acclaimed artists await its audience, performing a vivid spectacle, without displaying animals of any kind, creating an all human circus festival.