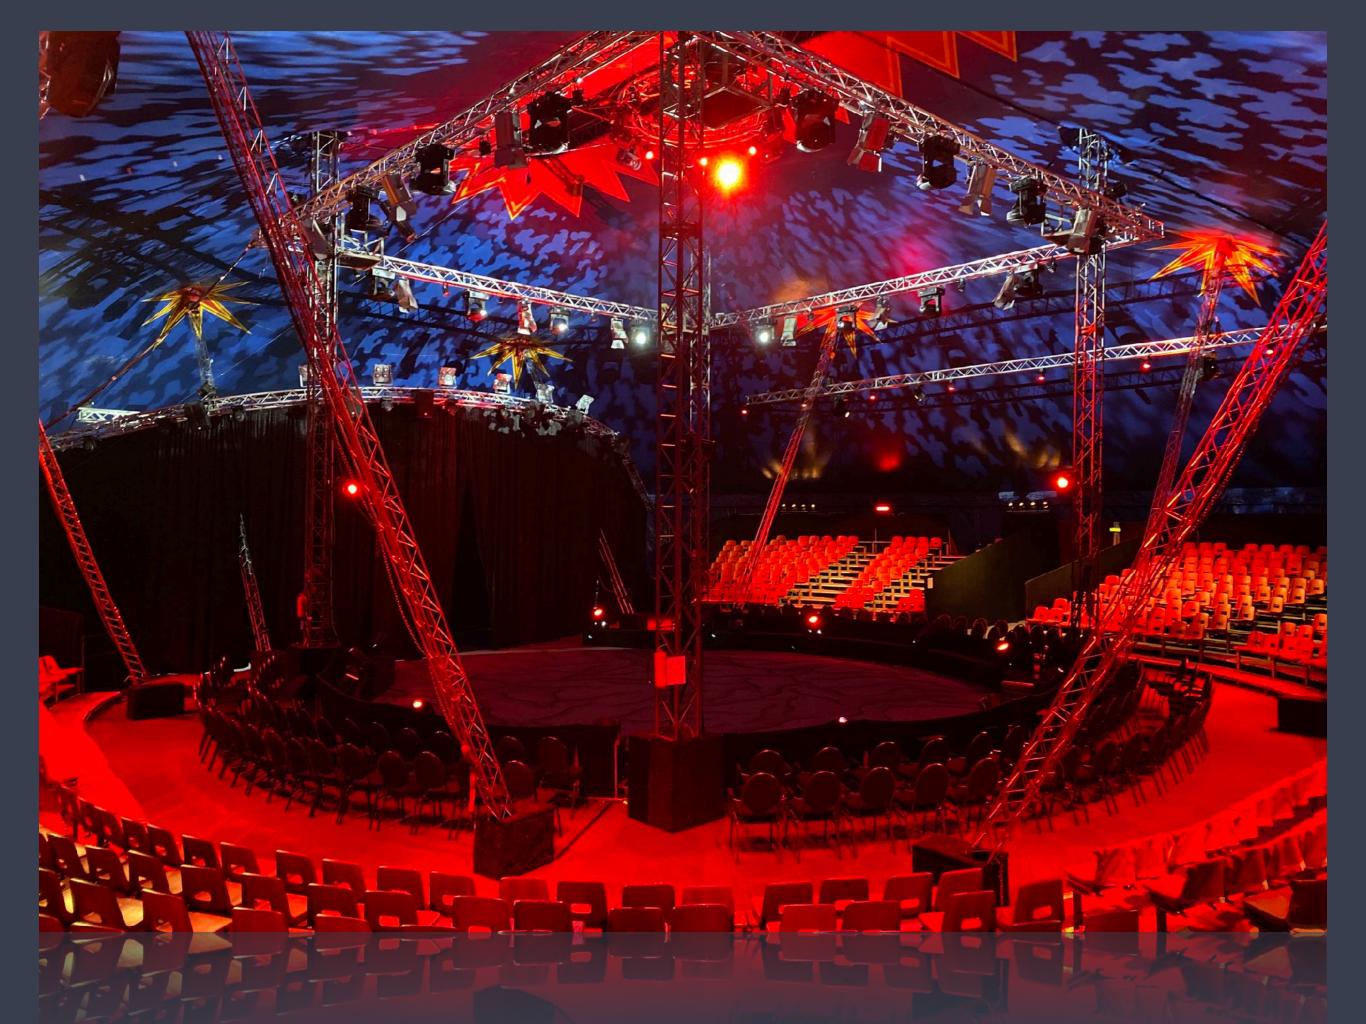

## Host the event of the year IN THE CENTRE OF LUXEMBOURG

- Exclusive tent structures
- Accessible parking space
- Up to 1500m<sup>2</sup>
- Privatised corporate events
- Show packages, with pre- & aftershow options

Hosting its guests in two wondrous circus tent structures, Cirque du Lux dips everyone into a Christmas wonderland, filled with a thousand lights, emotive music and acrobatic fairytales. Internationally acclaimed artists await its audience, performing a vivid spectacle, without displaying animals of any kind, creating an all human circus festival.