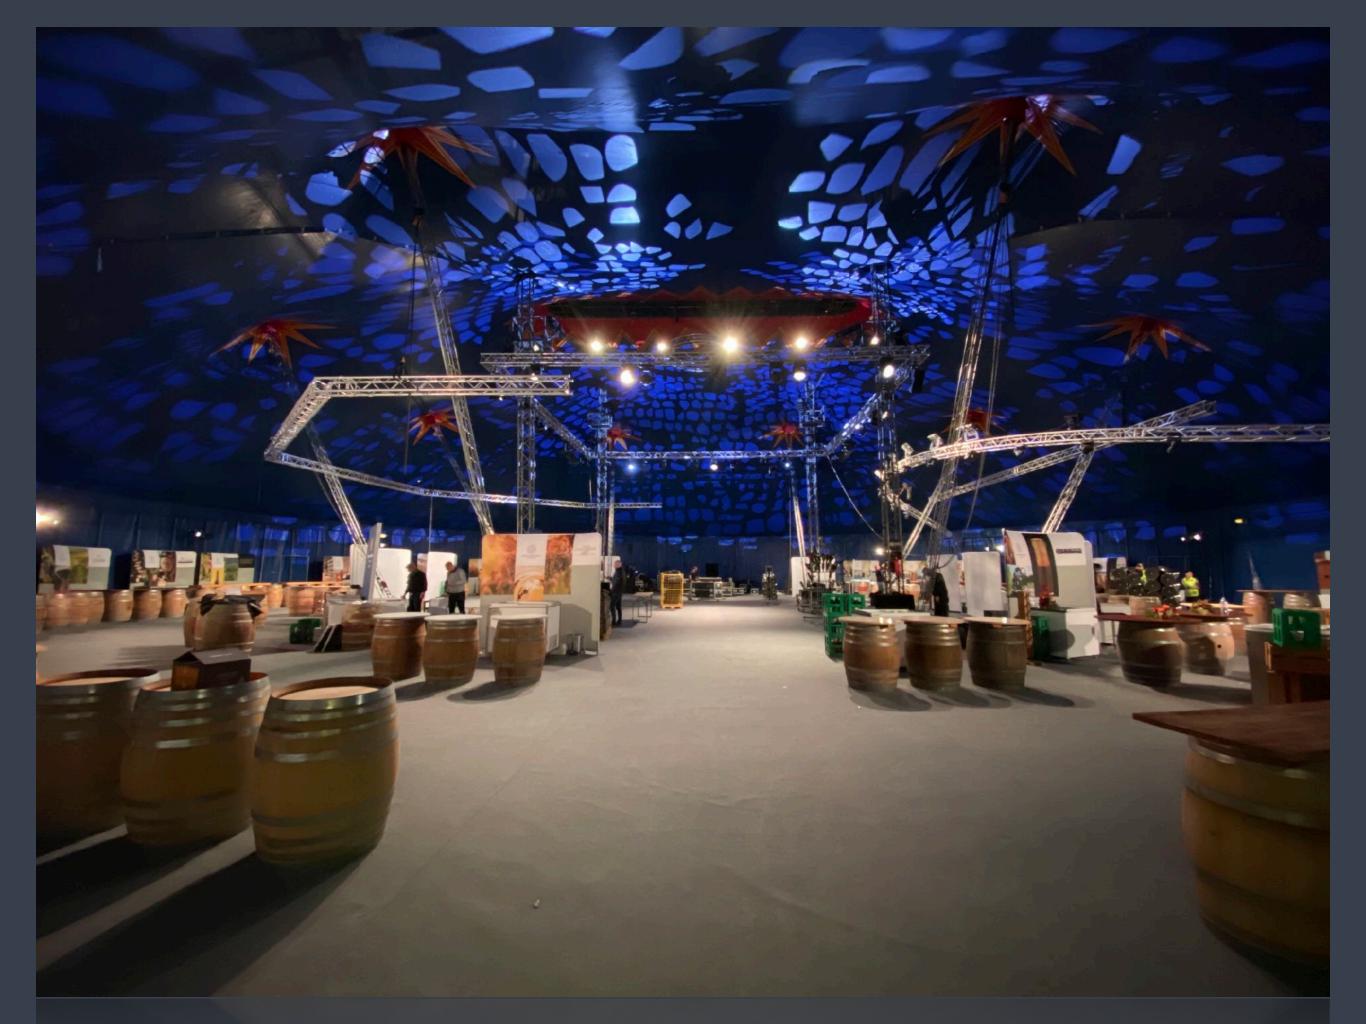

## Host the event of the year IN THE CENTRE OF LUXEMBOURG

- Exclusive tent structures
- Accessible parking space
- Up to 1500m<sup>2</sup>
- Privatised corporate events
- Show packages, with pre- & aftershow options