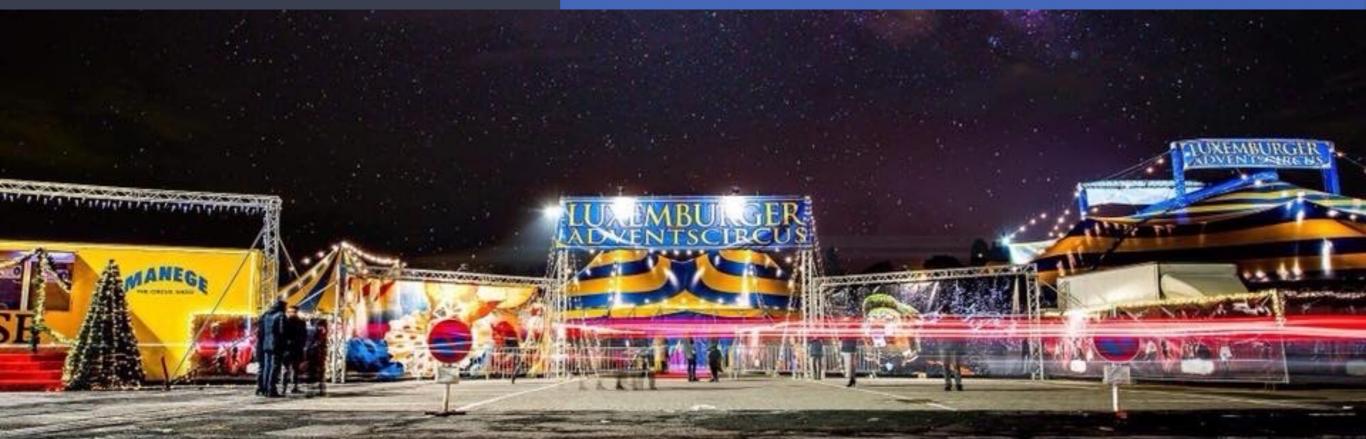

Located in the heart of Luxembourg - the CHAMP DU GLACIS-Cirque du Lux presents its annual Christmas productions for over 10 years, enchanting families, theatre enthusiasts, art lovers and those who seek that miraculous atmosphere, during the end of the year.

Hosting its guests in two wondrous circus tent structures, Cirque du Lux dips everyone into a Christmas wonderland, filled with a thousand lights, emotive music and acrobatic fairytales. Internationally acclaimed artists await its audience, performing a vivid spectacle, without displaying animals of any kind, creating an all human circus festival.