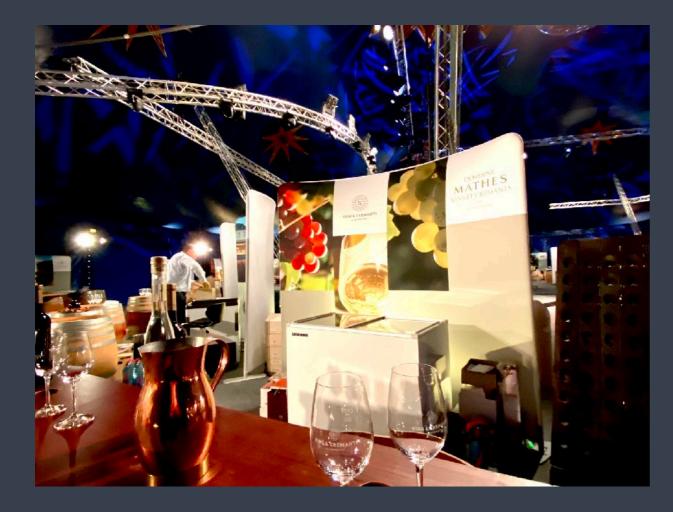

## Host the event of the year IN THE CENTRE OF LUXEMBOURG

- Exclusive tent structures
- Accessible parking space
- Up to 1500m<sup>2</sup>
- Privatised corporate events
- Show packages, with pre- & aftershow options

Hosting its guests in two wondrous circus tent structures, Cirque du Lux dips everyone into a Christmas wonderland, filled with a thousand lights, emotive music and acrobatic fairytales. Internationally acclaimed artists await its audience, performing a vivid spectacle, without displaying animals of any kind, creating an all human circus festival.