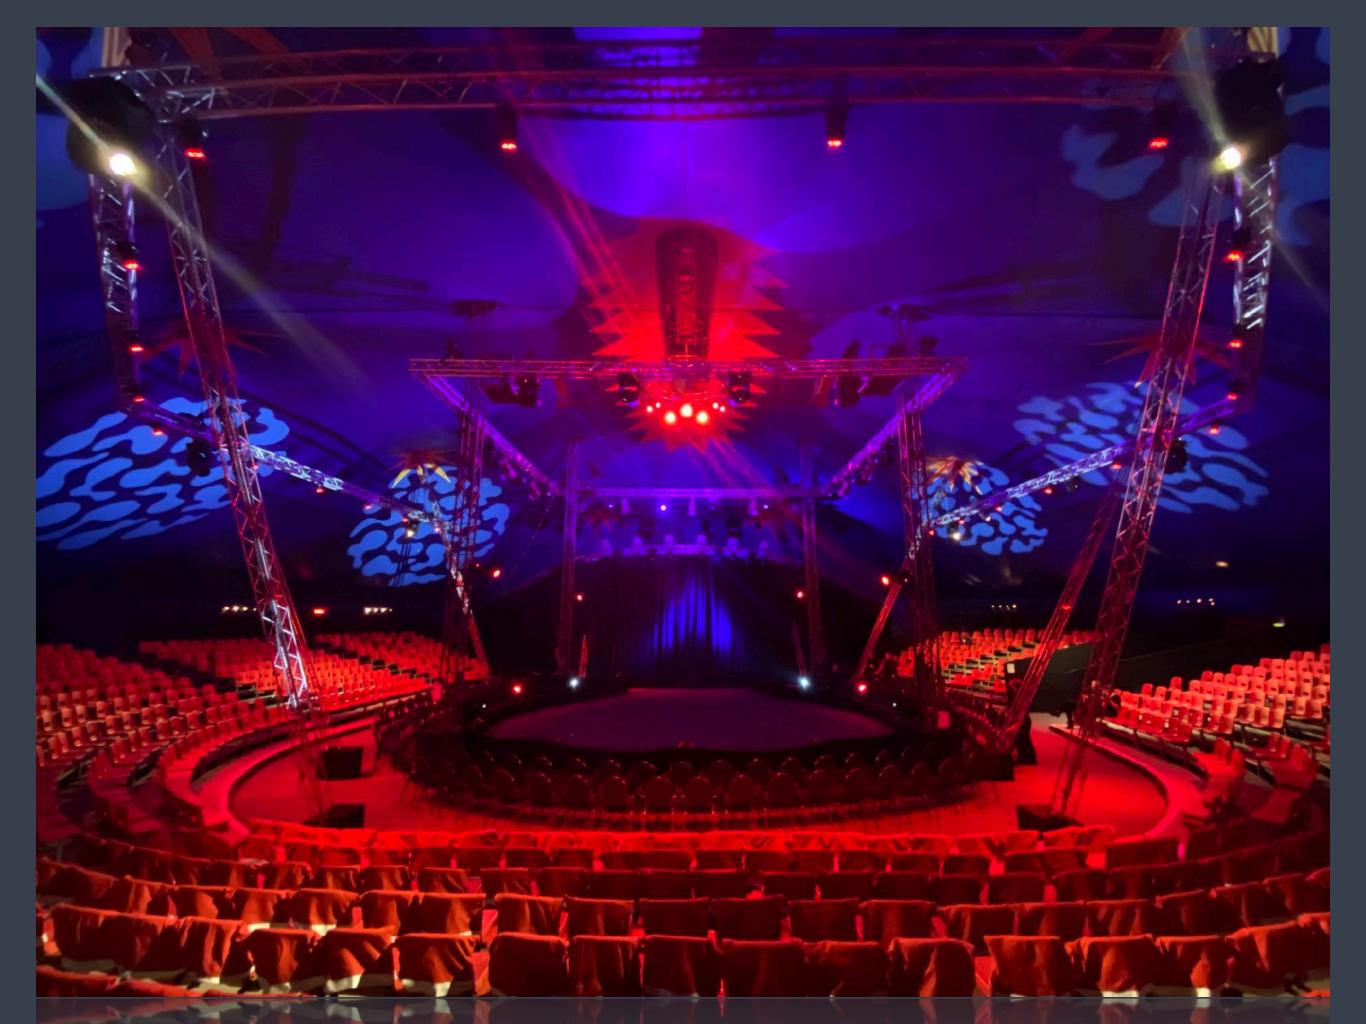

## CIRCUS THEATRE THEATRE EVENT

A most astonishing event location in Luxembourg

## Host the event of the year IN THE CENTRE OF LUXEMBOURG

- Exclusive tent structures
- Accessible parking space
- Up to 1500m<sup>2</sup>
- Privatised corporate events
- Show packages, with pre- & aftershow options

Hosting its guests in two wondrous circus tent structures, Cirque du Lux dips everyone into a Christmas wonderland, filled with a thousand lights, emotive music and acrobatic fairytales. Internationally acclaimed artists await its audience, performing a vivid spectacle, without displaying animals of any kind, creating an all human circus festival.