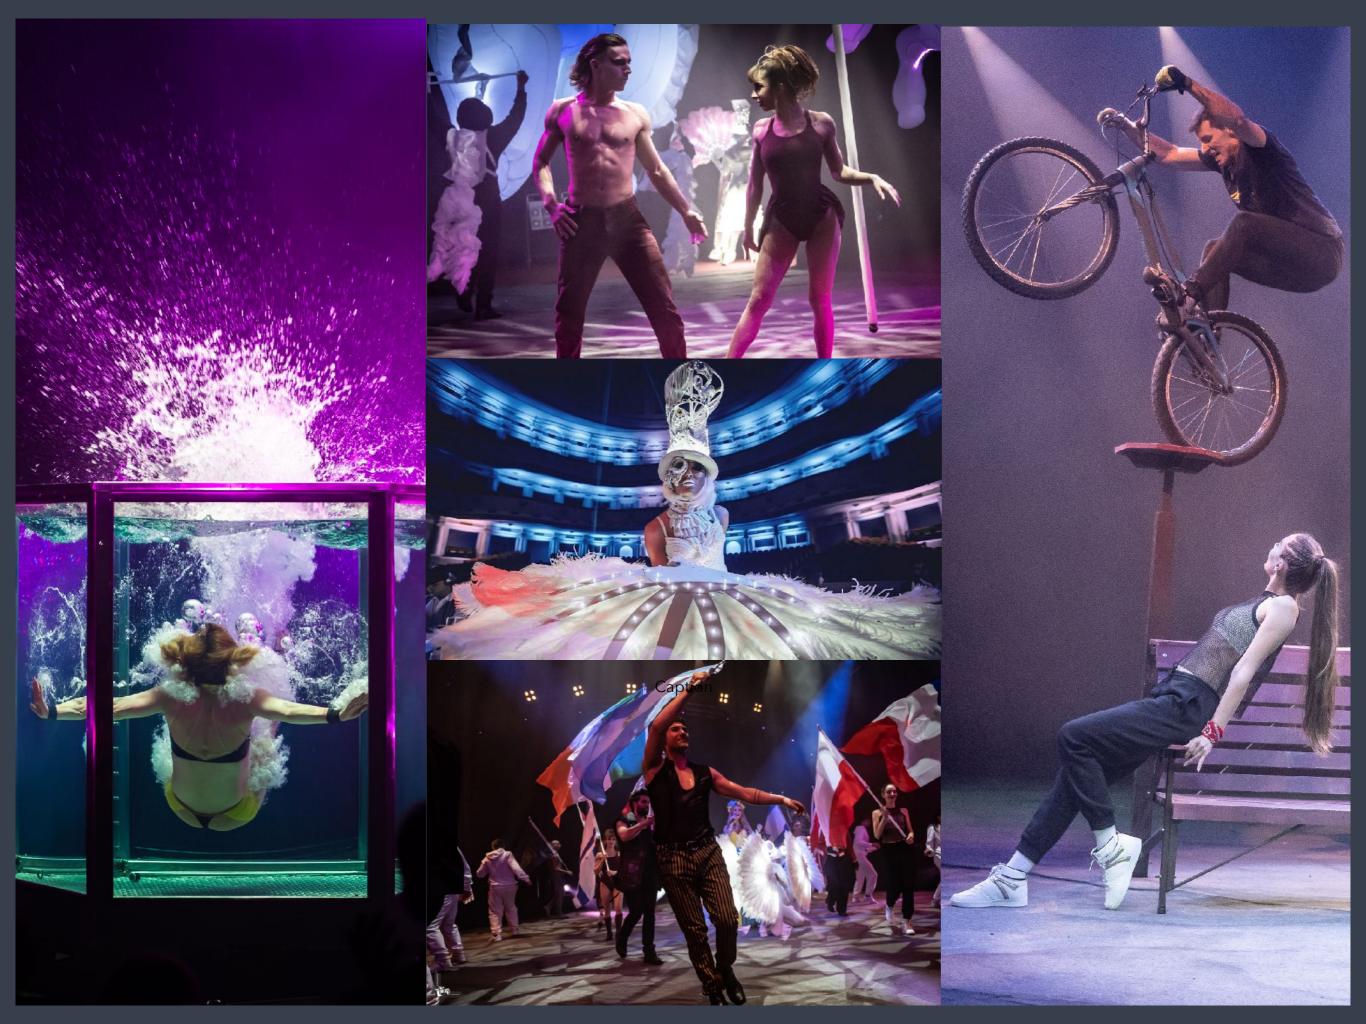

Located in the heart of Luxembourg - the CHAMP DU GLACIS-Cirque du Lux presents its annual Christmas productions for over 10 years, enchanting families, theatre enthusiasts, art lovers and those who seek that miraculous atmosphere, during the end of the year.

Hosting its guests in two wondrous circus tent structures, Cirque du Lux dips everyone into a Christmas wonderland, filled with a thousand lights, emotive music and acrobatic fairytales. Internationally acclaimed artists await its audience, performing a vivid spectacle, without displaying animals of any kind, creating an all human circus festival.