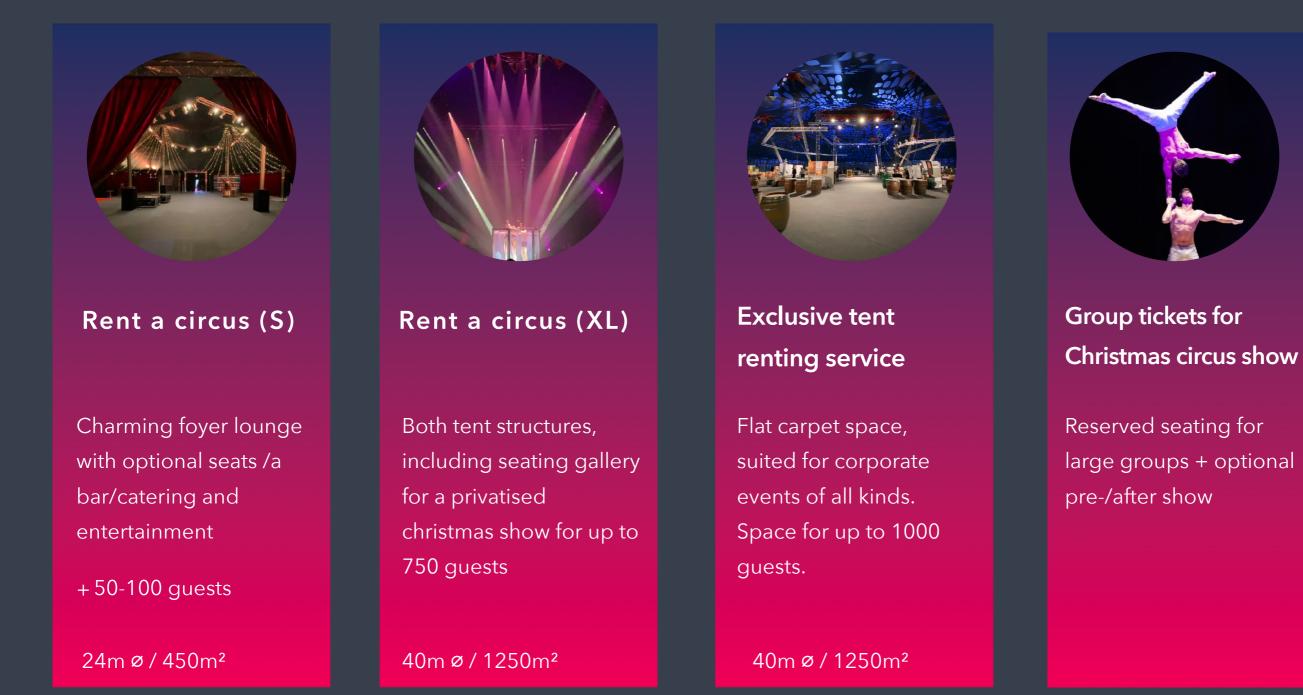

## Host the event of the year IN THE CENTRE OF LUXEMBOURG

- Exclusive tent structures
- Accessible parking space
- Up to 1500m<sup>2</sup>
- Privatised corporate events
- Show packages, with pre- & aftershow options