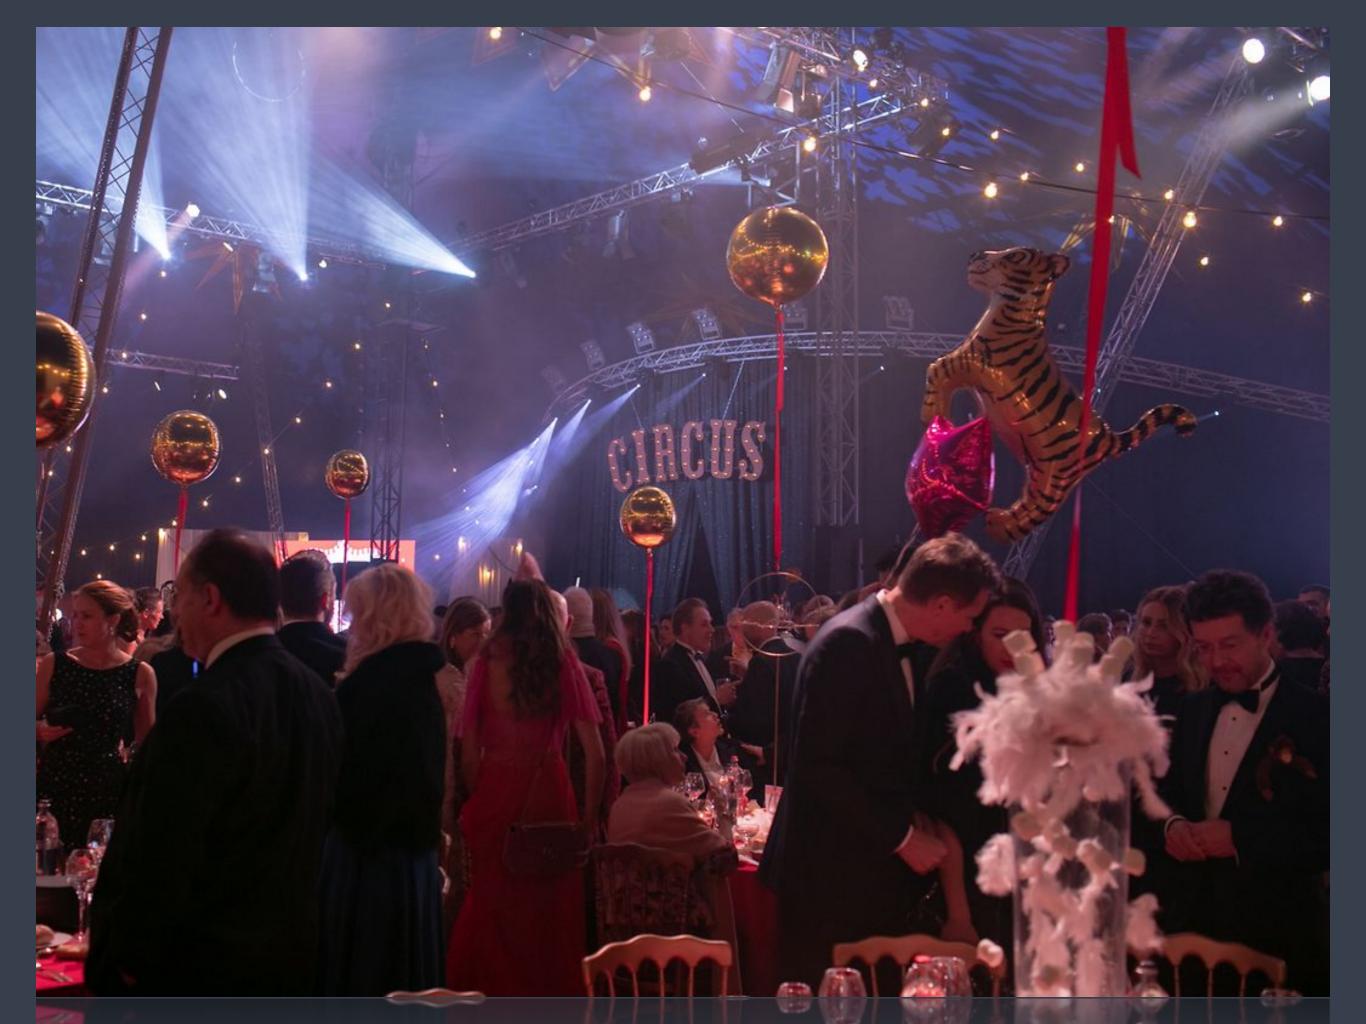

Hosting its guests in two wondrous circus tent structures, Cirque du Lux dips everyone into a Christmas wonderland, filled with a thousand lights, emotive music and acrobatic fairytales. Internationally acclaimed artists await its audience, performing a vivid spectacle, without displaying animals of any kind, creating an all human circus festival.

A must see !

Visit us with your guests to experience an all inclusive Christmas spectacle or hire the entire structure to host your own event.

The possibilities are endless!