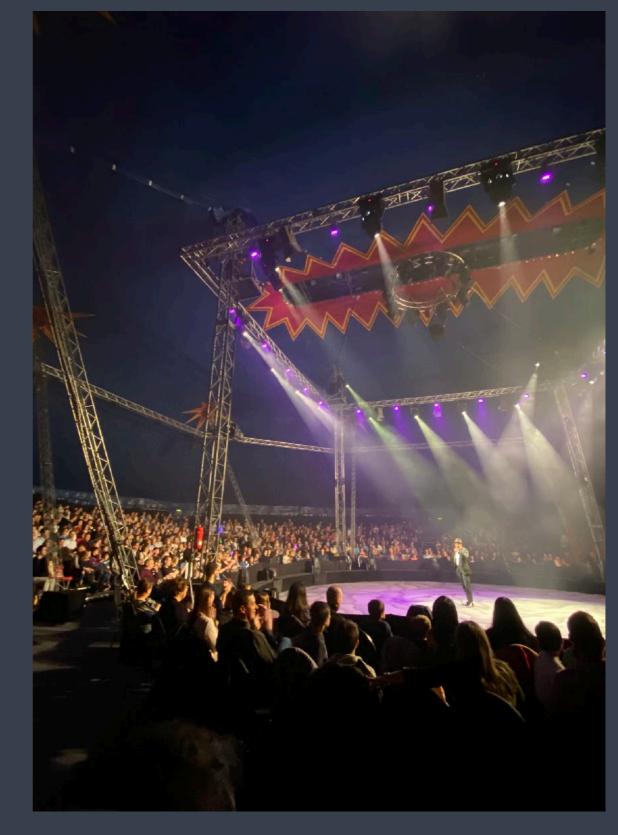

Located in the heart of Luxembourg - the CHAMP DU GLACIS-Cirque du Lux presents its annual Christmas productions for over 10 years, enchanting families, theatre enthusiasts, art lovers and those who seek that miraculous atmosphere, during the end of the year.

Hosting its guests in two wondrous circus tent structures, Cirque du Lux dips everyone into a Christmas wonderland, filled with a thousand lights, emotive music and acrobatic fairytales. Internationally acclaimed artists await its audience, performing a vivid spectacle, without displaying animals of any kind, creating an all human circus festival.