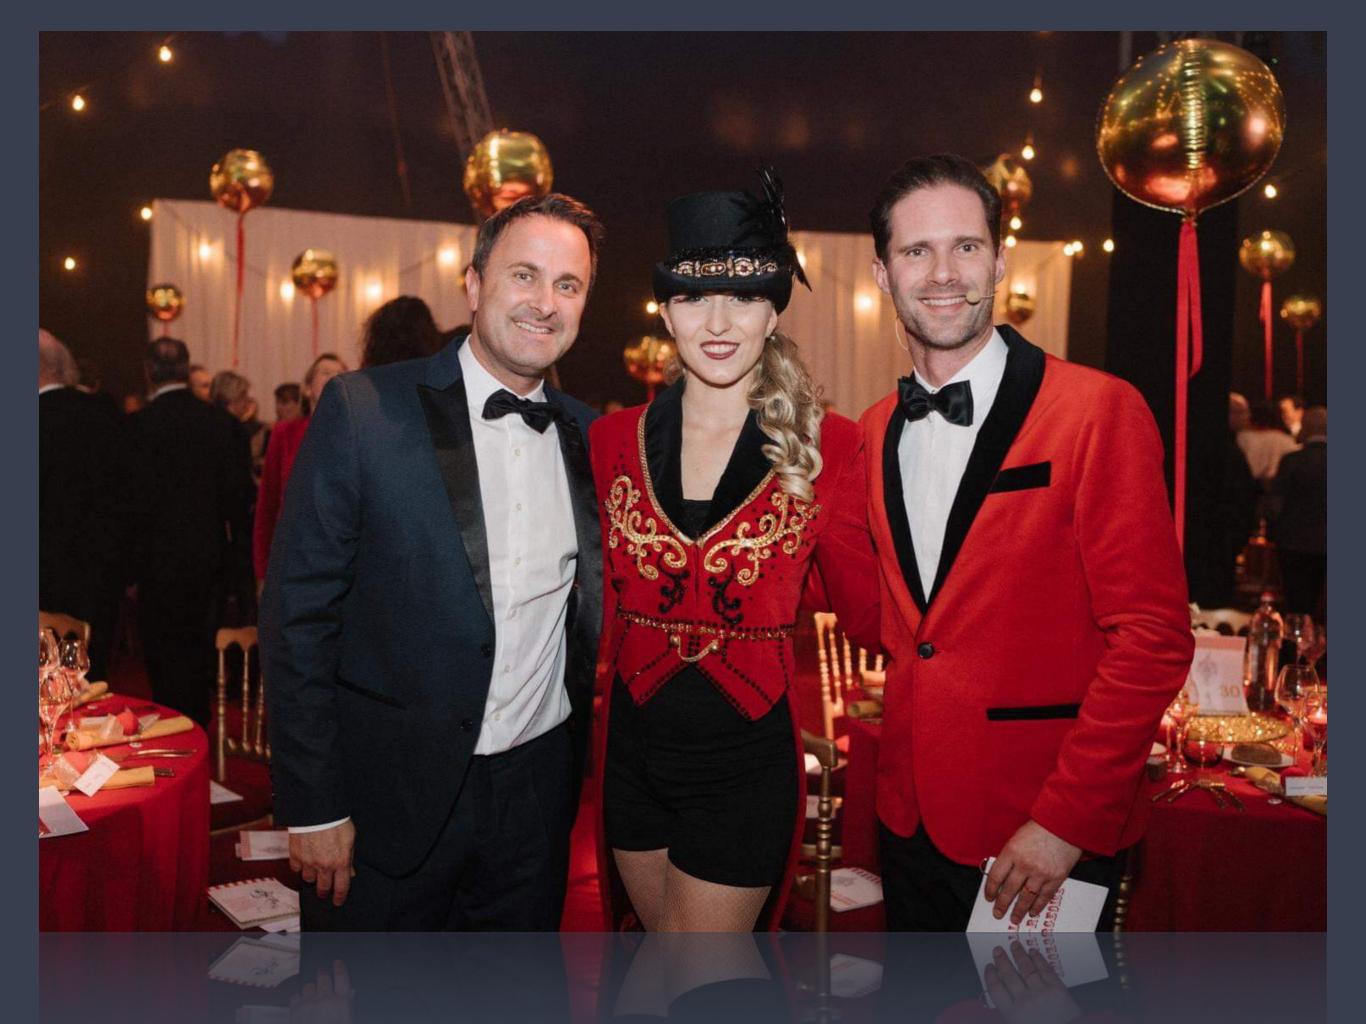

## Host the event of the year IN THE CENTRE OF LUXEMBOURG

- Exclusive tent structures
- Accessible parking space
- Up to 1500m<sup>2</sup>
- Privatised corporate events
- Show packages, with pre- & aftershow options

Hosting its guests in two wondrous circus tent structures, Cirque du Lux dips everyone into a Christmas wonderland, filled with a thousand lights, emotive music and acrobatic fairytales. Internationally acclaimed artists await its audience, performing a vivid spectacle, without displaying animals of any kind, creating an all human circus festival.