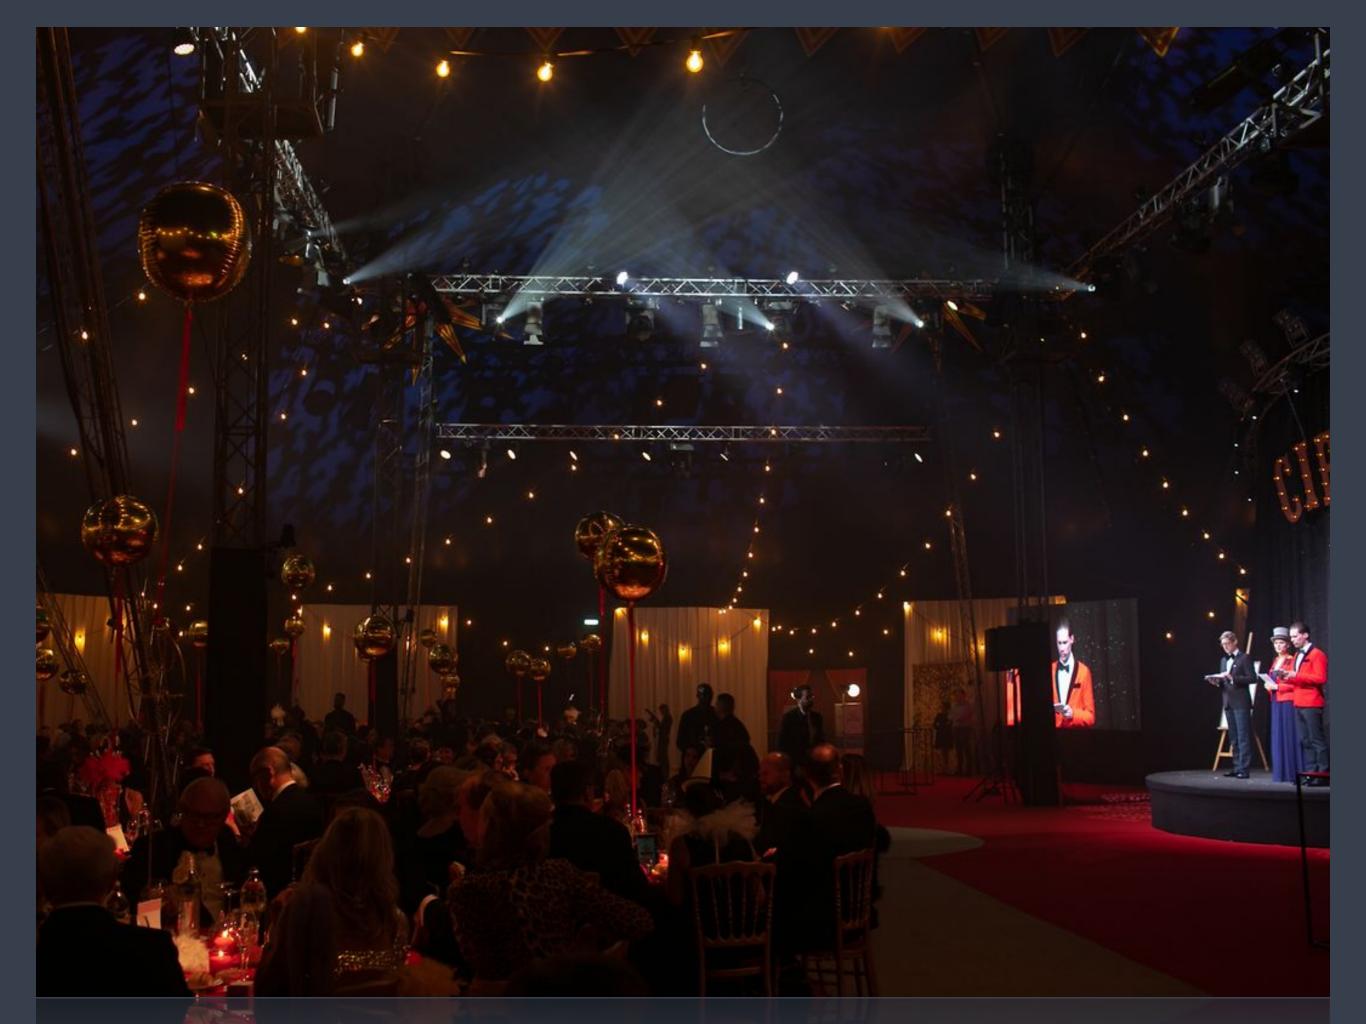

## Host the event of the year IN THE CENTRE OF LUXEMBOURG

- Exclusive tent structures
- Accessible parking space
- Up to 1500m<sup>2</sup>
- Privatised corporate events
- Show packages, with pre- & aftershow options

Hosting its guests in two wondrous circus tent structures, Cirque du Lux dips everyone into a Christmas wonderland, filled with a thousand lights, emotive music and acrobatic fairytales. Internationally acclaimed artists await its audience, performing a vivid spectacle, without displaying animals of any kind, creating an all human circus festival.