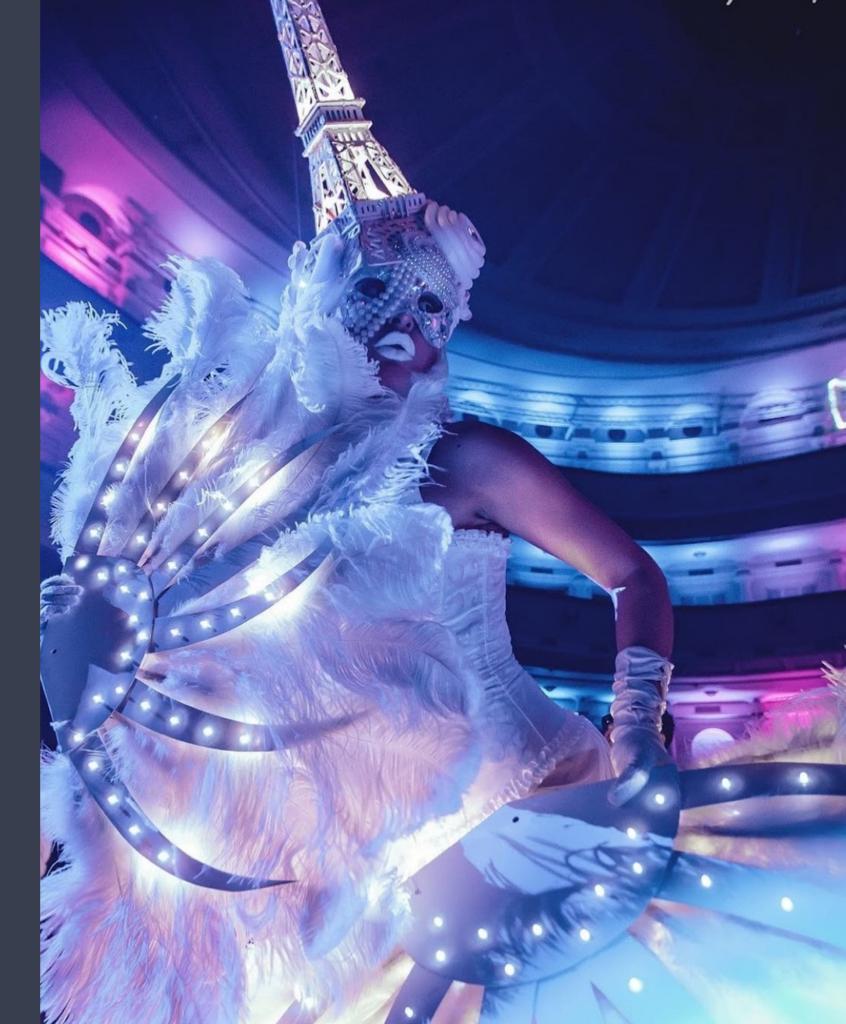

Hosting its guests in two wondrous circus tent structures, Cirque du Lux dips everyone into a Christmas wonderland, filled with a thousand lights, emotive music and acrobatic fairytales. Internationally acclaimed artists await its audience, performing a vivid spectacle, without displaying animals of any kind, creating an all human circus festival.