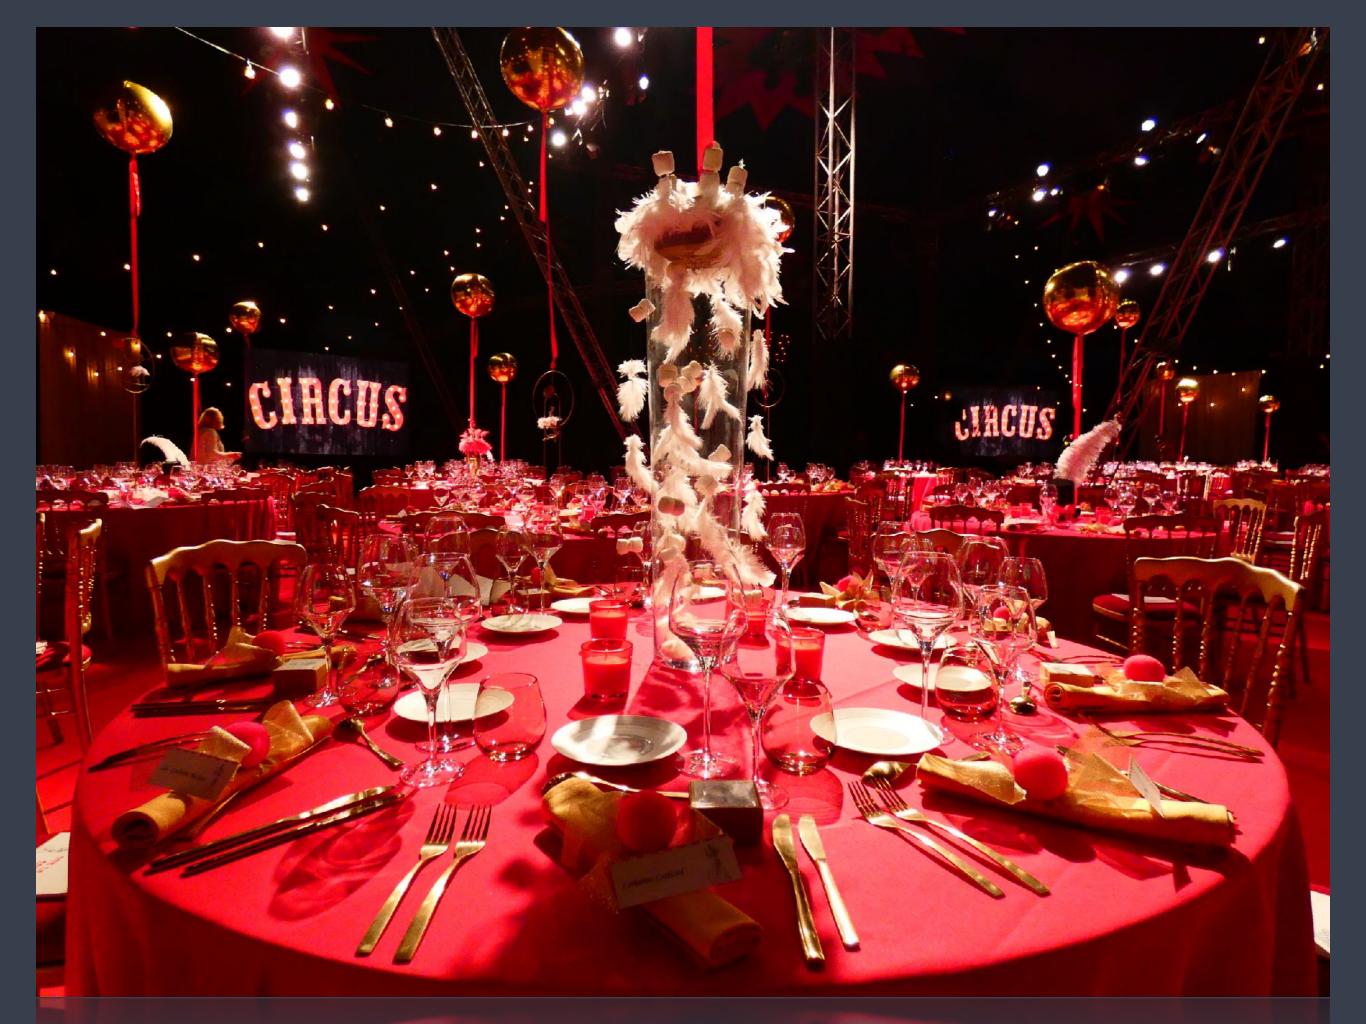

## Host the event of the year IN THE CENTRE OF LUXEMBOURG

- Exclusive tent structures
- Accessible parking space
- Up to 1500m<sup>2</sup>
- Privatised corporate events
- Show packages, with pre- & aftershow options

Hosting its guests in two wondrous circus tent structures, Cirque du Lux dips everyone into a Christmas wonderland, filled with a thousand lights, emotive music and acrobatic fairytales. Internationally acclaimed artists await its audience, performing a vivid spectacle, without displaying animals of any kind, creating an all human circus festival.